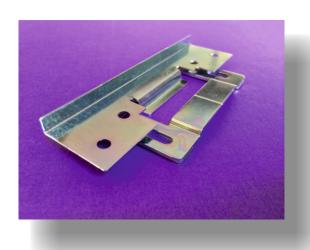

GT Composite Guardian is a revolutionary design in hinge protection system for composite doors.

It comprises of two high tensile steel components, a frame plate and a panel plate.

This product will offer a higher security rating for composite doors when tested to UK and European standards.

Part Numbers; Panel Plate GU009 Frame Plate GU008