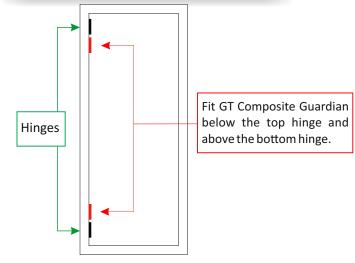

GT Composite Guardian is a revolutionary design in hinge protection system for composite doors.

It comprises of two high tensile steel components, a frame plate and a panel plate.

This product will offer a higher security rating for composite doors when tested to UK and European standards.