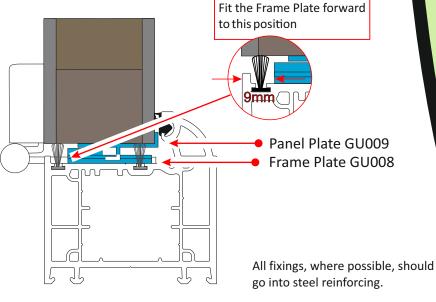

GT Composite Guardian is a revolutionary design in hinge protection system for composite doors.

It comprises of two high tensile steel components, a frame plate and a panel plate.

This product will offer a higher security rating for composite doors when tested to UK and European standards.

Part Numbers; Panel Plate GU009 Frame Plate GU008